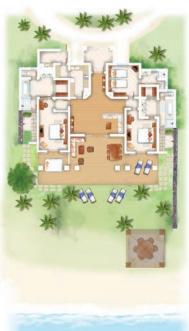

# 12 Executive Villas (275 m<sup>2</sup>)

- 3 rooms 3 bathrooms
  - 2 rooms with double beds
  - 2 bathrooms with bath, shower and separate toilets, outdoor shower
  - 1 children's room with two single beds
  - 1 bathroom with shower and separate toilets
- Living room with home cinema
- Terrace with dining area and lounge
- Kitchen
- Barbecue
- Gazebo

**Executive Villa** 

Presidential Villa -Ground Floor

SCAN & PEVEAL

WWW.BEACHCOMBER-HOTELS.COM