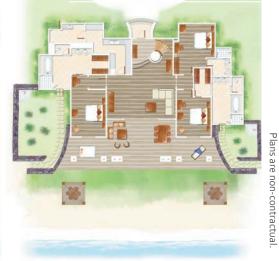

# 1 Presidential Villa (450 m²)

• 4 rooms - 4 bathrooms

### Ground floor:

- 2 rooms with double beds
  - 2 bathrooms with bath, shower, separate toilets, outdoor shower
  - 1 children's room with 2 single beds
  - 1 bathroom with shower and separate toilets
- Living room with home cinema
- Terrace with dining area and lounge
- Kitchen
- Barbecue
- Two gazebos

**Executive Villa** 

Presidential Villa -Ground Floor

SCAN & PEVEAL

WWW.BEACHCOMBER-HOTELS.COM