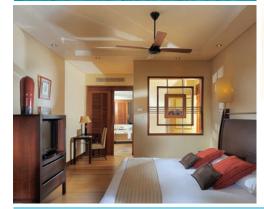

# 12 Executive Villas (275 m<sup>2</sup>)

- 3 rooms 3 bathrooms
  - 2 rooms with double beds
  - 2 bathrooms with bath, shower and separate toilets, outdoor shower
  - 1 children's room with two single beds
  - 1 bathroom with shower and separate toilets
- Living room with home cinema
- Terrace with dining area and lounge
- Kitchen
- Barbecue
- Gazebo

**Executive Villa** 

Presidential Villa -Ground Floor

SCAN & PEVEAL

WWW.BEACHCOMBER-HOTELS.COM