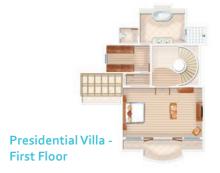

# 1 Presidential Villa (450 m²)

• 4 rooms - 4 bathrooms

# First floor:

- Presidential room with double bed
  - Bathroom with bath, shower and separate toilets
- Solarium and balcony