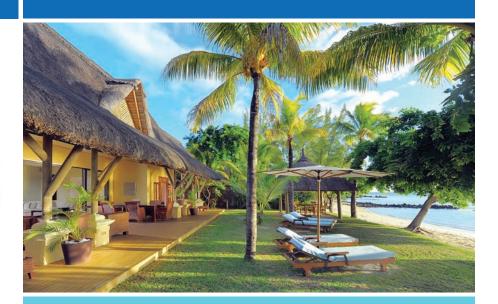

# 12 Executive Villas (275 m<sup>2</sup>)

- 3 rooms 3 bathrooms
  - 2 rooms with double beds
  - 2 bathrooms with bath, shower and separate toilets, outdoor shower
  - 1 children's room with two single beds
  - 1 bathroom with shower and separate toilets
- Living room with home cinema
- Terrace with dining area and lounge
- Kitchen
- Barbecue
- Gazebo