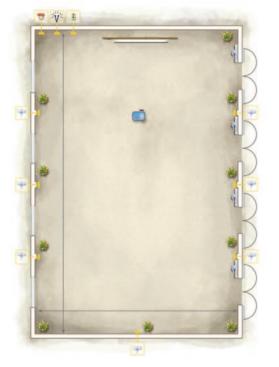

# **CONFERENCE ROOM**

Paradis Beachcomber Golf Resort & Spa Air-conditioned Surface area: 207 m<sup>2</sup>

Length: 18 m - Width: 9.80 m / 11.50 - Height: 3.86 m  $\,$ 

Capacity

• Theatre style: 180 pax Classroom style: 100 pax

U shape: 40 paxBoardroom style: 44Banquet style: 64